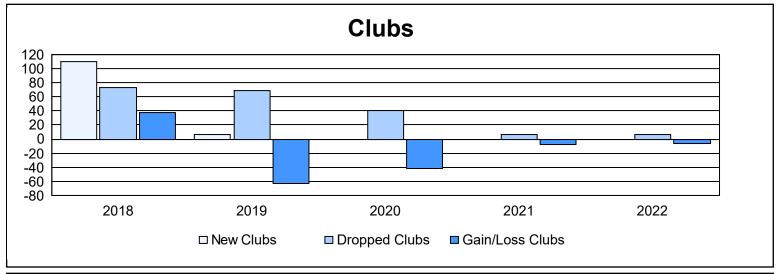

| Year      | New<br>Clubs | Dropped<br>Clubs | Gain/<br>Loss<br>Clubs | New<br>Members | Charter<br>Members | Reinstate<br>Members | Transfer<br>Members | Total<br>Member<br>Added | Total<br>Members<br>Dropped | Gain/<br>Loss<br>Members |
|-----------|--------------|------------------|------------------------|----------------|--------------------|----------------------|---------------------|--------------------------|-----------------------------|--------------------------|
| 2017-2018 | 110          | 73               | 37                     | 7,296          | 4,870              | 751                  | 377                 | 13,294                   | 19,061                      | -5,767                   |
| 2018-2019 | 6            | 69               | -63                    | 2,165          | 912                | 281                  | 415                 | 3,773                    | 10,400                      | -6,627                   |
| 2019-2020 | 0            | 41               | -41                    | 83             | 578                | 340                  | 380                 | 1,381                    | 7,486                       | -6,105                   |
| 2020-2021 | 0            | 7                | -7                     | 5,778          | 648                | 451                  | 692                 | 7,569                    | 6,340                       | 1,229                    |
| 2021-2022 | 0            | 6                | -6                     | 3,006          | 605                | 498                  | 404                 | 4,513                    | 6,394                       | -1,881                   |
| Average   | 23           | 39               | -16                    | 3,666          | 1,523              | 464                  | 454                 | 6,106                    | 9,936                       | -3,830                   |